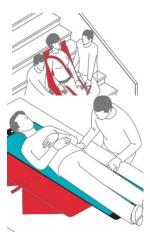

## **Transfer Seat Swing**

The Alpha Lifting Seat is ideal for stable seated positioning when transferring persons down staircases and other transfer situations where there is no room for mechanical aids. The weight of the client can be distributed over up to five persons, even of different heights, to save their backs. The stable safety handles make the client transfer safe and easy