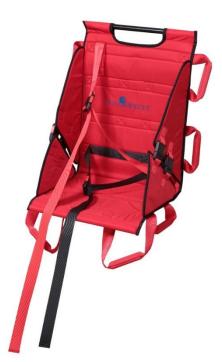

## **Transfer Seat Swing**

The Alpha Lifting Seat is ideal for stable seated positioning when transferring persons down staircases and other transfer situations where there is no room for mechanical aids. The weight of the client can be distributed over up to five persons, even of different heights, to save their backs. The stable safety handles make the client transfer safe and easy