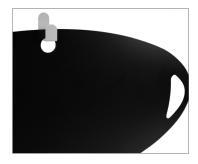

The handles are ergonomically designed and allow the caregiver to get a good grip during use and movement. The holes on each long side are intended as an alternative hanging option for the sliding board, eg near the bed, so the product is always ready for use.