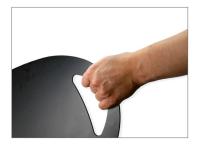

The handles are ergonomically designed and allow the caregiver to get a good grip during use and movement. The holes on each long side are intended as an alternative hanging option for the sliding board, eg near the bed, so the product is always ready for use.