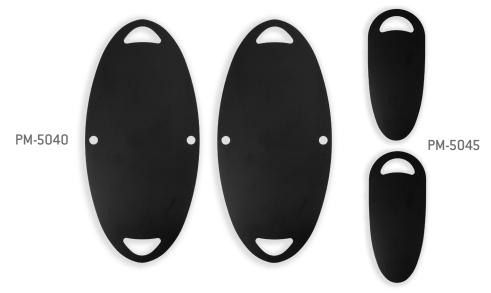

## **Product specification**

| Product name                           | Art. nr. | Dimensions                  | Material               |
|----------------------------------------|----------|-----------------------------|------------------------|
| Alpha Flexi Board Oval L<br>(2 pieces) | PM-5040  | 85 x 40 cm<br>33,5" x 15,7" | Polyethene, latex free |
| Alpha Flexi Board Oval S<br>(2 pieces) | PM-5045  | 46 x 20 cm<br>18,1" x 7,9"  | Polyethene, latex free |